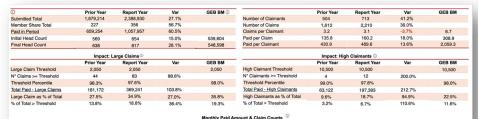

#### Global Dashboard Reports to supplement local reporting

- ✓ Reporting on approximately 40 countries, representing over 95% of GEB's portfolio premium volume
- ✓ Produced annually on Paid Claims (some ad hoc reporting available)
- ✓ Online, tabular, and interactive dashboard reports
- ✓ Country-specific data including utilisation KPIs, peak claims, age/gender profiles, benefit & diagnostic categories, provider network usage, stress indicators, and benchmark comparisons
- ✓ Year-over-year variances with root causes (e.g., Incidence, Frequency, Average Cost)