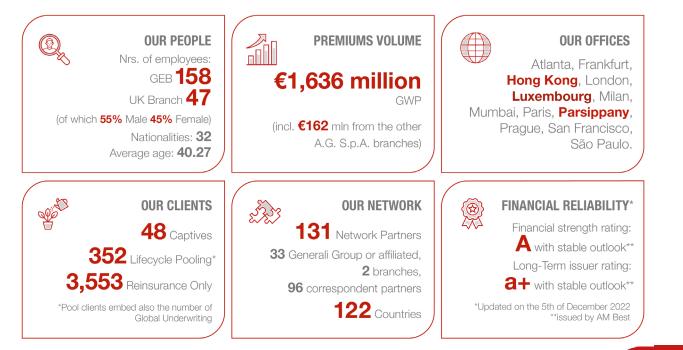

## THE GEB NETWORK

Key figures YE 2022

**Generali Employee Benefits** (GEB) **Network** is a business unit of <u>Generali</u> <u>Group</u>, that helps multinational corporates succeed by protecting and enhancing the physical, emotional & financial wellbeing of their human capital.

Established in 1966, GEB is now one of the world's leading employee benefits Network.

## **COMPETITIVE KNOW-HOW**

We are in 122 countries globally, together with our 131 Network Partners

#### **GEB Network Partners** oura ✓ local insurers rankfurt London ✓ **top ranked** in their market ✓ recognized for their Par outstanding expertise and Parsippany high-quality services San Frank tlanta ✓ specialists in the employee Hong Kong Mumba benefits sector. **GEB** Network São Paulo Local service only **GEB** Offices & Desks

### **OUR OFFICES**

Atlanta Frankfurt **Hong Kong** London **Luxembourg** Milan Mumbai Paris **Parsippany** Prague San Francisco Sao Paulo